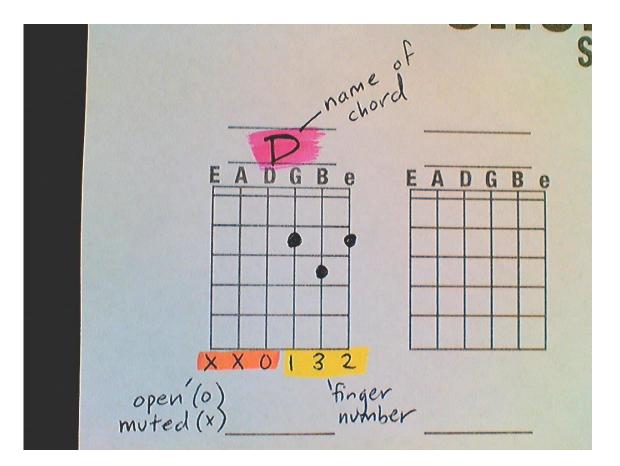

## Here is an example:

## Chord Chart Standard Tuning

**Blank** 

| <u>E</u> | A | D | G | B | е |
|----------|---|---|---|---|---|
|          |   |   |   |   |   |
|          |   |   |   |   |   |
| ┝        | ╞ | + | + | + | - |
| $\vdash$ | + | + | + | + | - |